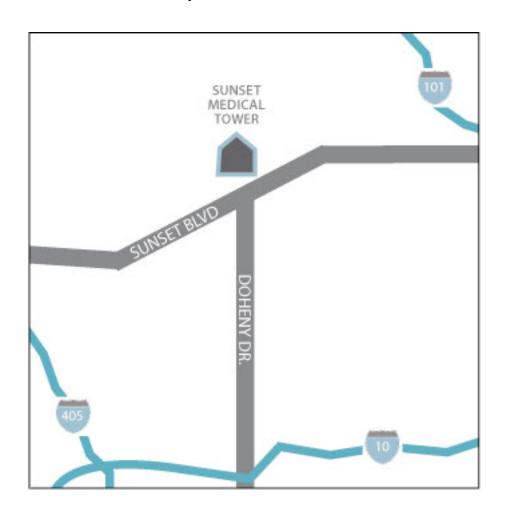

## **Beverly Hills Office**

The Beverly Hills Sunset Surgery Center is located 15 miles from the Los Angeles International Airport (LAX)

## **Directions from the Valley:**

405 South, Exit Sunset Blvd, Left at Exit on Sunset Going East (Approximately 4 Miles) The Center is on the corner of Doheny and Sunset.

## **Directions from Los Angeles:**

10 West, to the 405 North, Exit Sunset, Go Right (East) on Sunset (Approximately 4 Miles), The Center is on the Corner of Doheny and Sunset.

### **Directions from Orange County:**

405 North, Exit Sunset and go Right (East) on Sunset (Approximately 4 Miles), The Center is on the Corner of Doheny and Sunset.