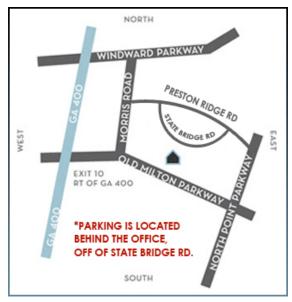

### Atlanta (Alpharetta) Office

Dr. Miklos and Dr. Moore's practice is located in Alpharetta, about 25 minutes from the Perimeter and 40 minutes from Buckhead.

#### From the South:

Take 1-85 North, and take the exit for GA. Highway 400. Go through the tollbooth (\$.50) and continue on 400 North. Take the exit for Old Milton Parkway (exit #10). Turn right onto Old Milton Parkway. Turn left at the third traffic light- onto Northpoint Parkway. Take the first left into the Northside/Alpharetta Medical Campus. Go up the hill and take a right. The parking structure is straight ahead, and we are in Building C.

#### From the North:

Take Highway 400 South, and take Old Milton Parkway (exit #10). Turn left onto Old Milton Parkway. Turn left at the fourth traffic light onto Northpoint Parkway. Take the first left into the Northside/Alpharetta Medical Campus. Go up the hill and take a right. The parking structure is straight ahead, and we are in Building C.

#### From the East:

Take I-285 West, and take the exit for 400 North. Continue on 400 North, and take the exit for Old Milton Parkway (exit #10). Turn right onto Old Milton Parkway. Turn left at the third traffic light- onto Northpoint Parkway. Take the first left into the Northside/Alpharetta Medical Campus. Go up the hill and take a right. The parking structure is straight ahead, and we are in Building C.

#### From the West:

Take I-285 East, and take the exit for Ga. Hwy. 400 North. Continue on 400 North, and take the exit for Old Milton Parkway (exit #10). Turn right onto Old Milton Parkway. Turn left at the third traffic light- onto Northpoint Parkway. Take the first left into the Northside/Alpharetta Medical Campus. Go up the hill and take a right. The parking structure is straight ahead, and we are in Building C.